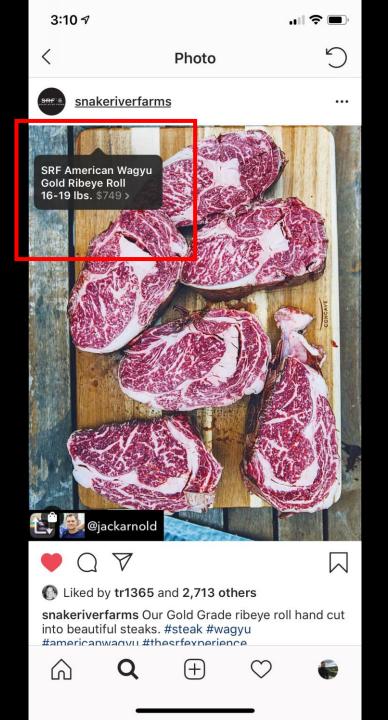

4v

SRF &

blown73nova Just picked up one of your corned beef from Costco. Can't wait for that this weekend. What now? Content ideas

 $\square$ 

42,213 views

MARCH 5

Add a comment...