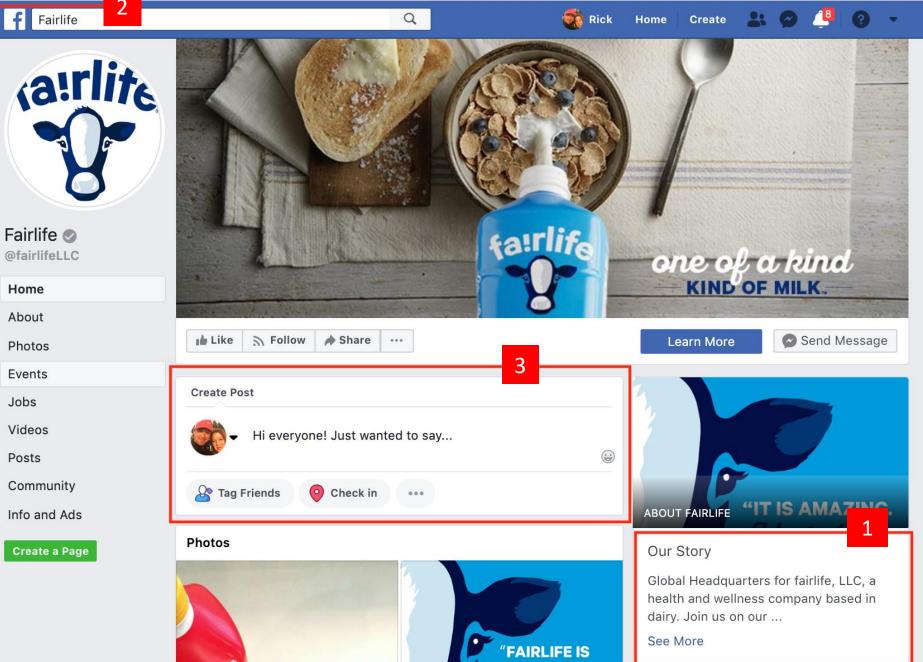

C Lightroom

9

📹 🛱 🚳 Hot91.9fm - Playin... 💿 HOT 91.9 FM Playin... 💧 🥴

e 🖿 🌒 👘

🔺 🖻 🖸

What now? Update your Facebook business page

## What now? How customers can find you on Facebook

## **f** Fairlife

Jobs

Posts

.head, kaleandkravings and 2,295